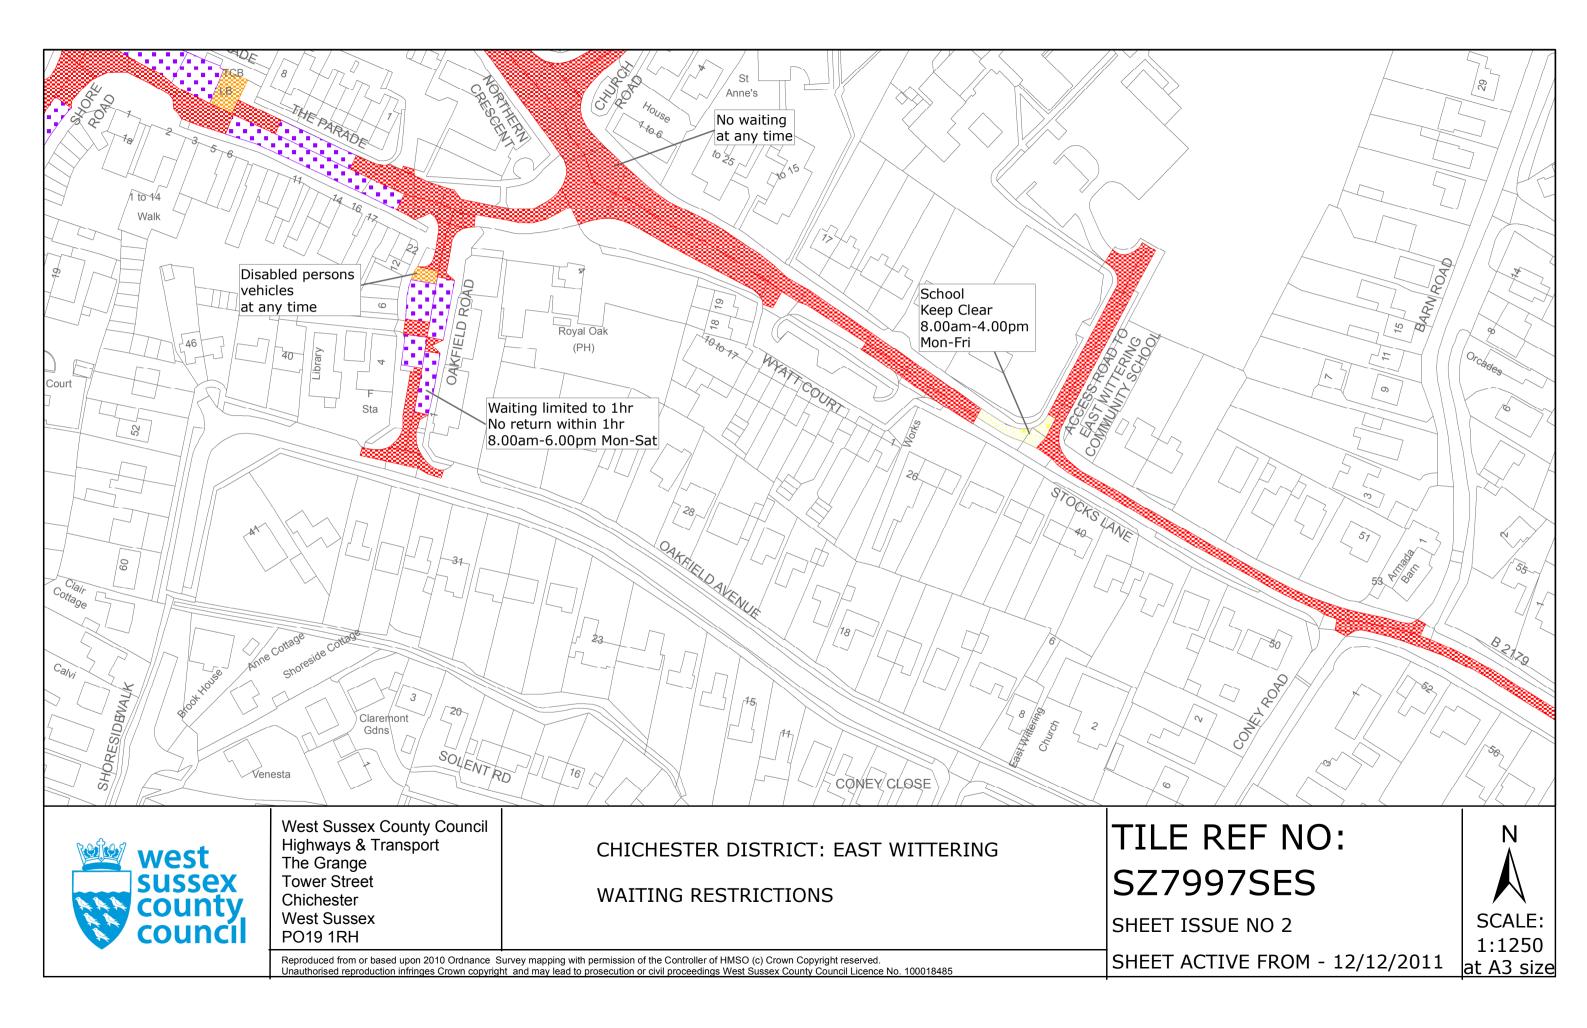

#### FIRST SCHEDULE Plan number to be revoked

SZ7997SES (Issue No. 1)

### SECOND SCHEDULE Plan to be substituted (as attached)

(L.S.)

SZ7997SES (Issue No. 2)

The COMMON SEAL of WEST SUSSEX COUNTY COUNCIL was hereto affixed

the SIX TH day of DECEMBER 201

R Authorised Signatory