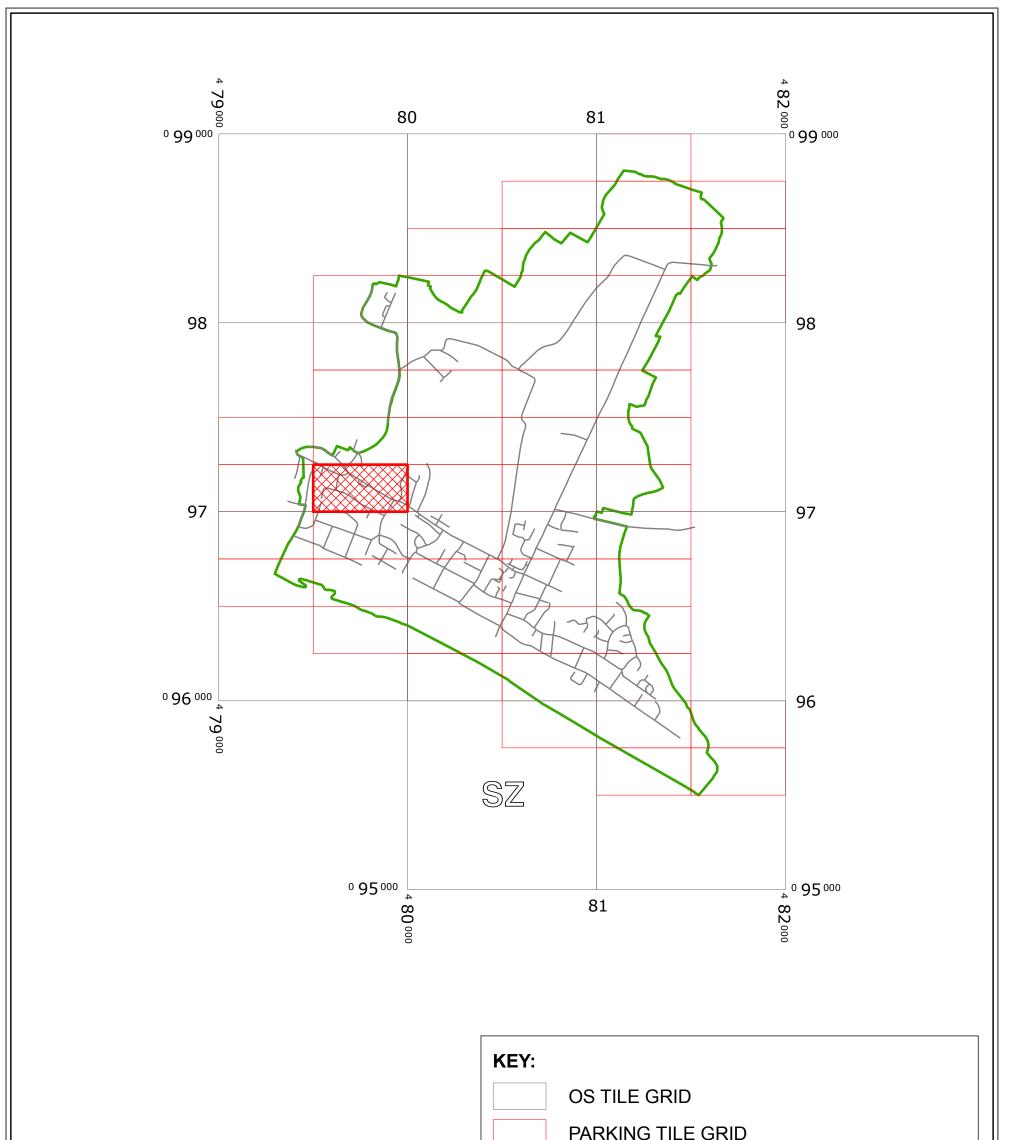

# EAST WITTERING: LOCATION OF WAITING RESTRICTIONS

|                                     |                                                                                                                                                                                                                                                                                                   |                                                                                                                                                                                                          | PARKING TILE GRID                |          |  |
|-------------------------------------|---------------------------------------------------------------------------------------------------------------------------------------------------------------------------------------------------------------------------------------------------------------------------------------------------|----------------------------------------------------------------------------------------------------------------------------------------------------------------------------------------------------------|----------------------------------|----------|--|
|                                     |                                                                                                                                                                                                                                                                                                   |                                                                                                                                                                                                          | LOCATION OF WAITING RESTRICTIONS |          |  |
|                                     |                                                                                                                                                                                                                                                                                                   |                                                                                                                                                                                                          | CHICHESTER PARISH E              | BOUNDARY |  |
|                                     |                                                                                                                                                                                                                                                                                                   |                                                                                                                                                                                                          | ROAD NETWORK                     |          |  |
| west<br>sussex<br>county<br>council | West Sussex County Council<br>Infrastructure<br>The Grange<br>Tower Street<br>Chichester<br>West Sussex<br>PO19 1RH                                                                                                                                                                               | WEST SUSSEX COUNTY COUNCIL<br>((CHICHESTER DISTRICT)<br>(PARKING PLACES AND TRAFFIC REGULATION)<br>(CONSOLIDATION) ORDER 2010)<br>(STOCKS LANE AMENDMENT) ORDER 2011<br>LOCATION OF WAITING RESTRICTIONS |                                  | N        |  |
|                                     | Reproduced from or based upon 2009 Ordnance Survey mapping<br>with permission of the Controller of HMSO (c) Crown Copyright reserved.<br>Unauthorised reproduction infringes Crown copyright and may lead<br>to prosecution or civil proceedings West Sussex County Council Licence No. 100023447 |                                                                                                                                                                                                          | SCALE: 1:20,000<br>12/12/2011    |          |  |

# Key for Waiting Restrictions

All areas over which the provision of the orders apply are defined by the shaded areas as shown on the following plans plus a contiguous area not indicated on the plans of verge and/or footway between the carriageway edge and the highway boundary. The plans in this schedule are based upon grid references of the Ordnance Survey National Grid defined by the OSGB 36 triangulation.